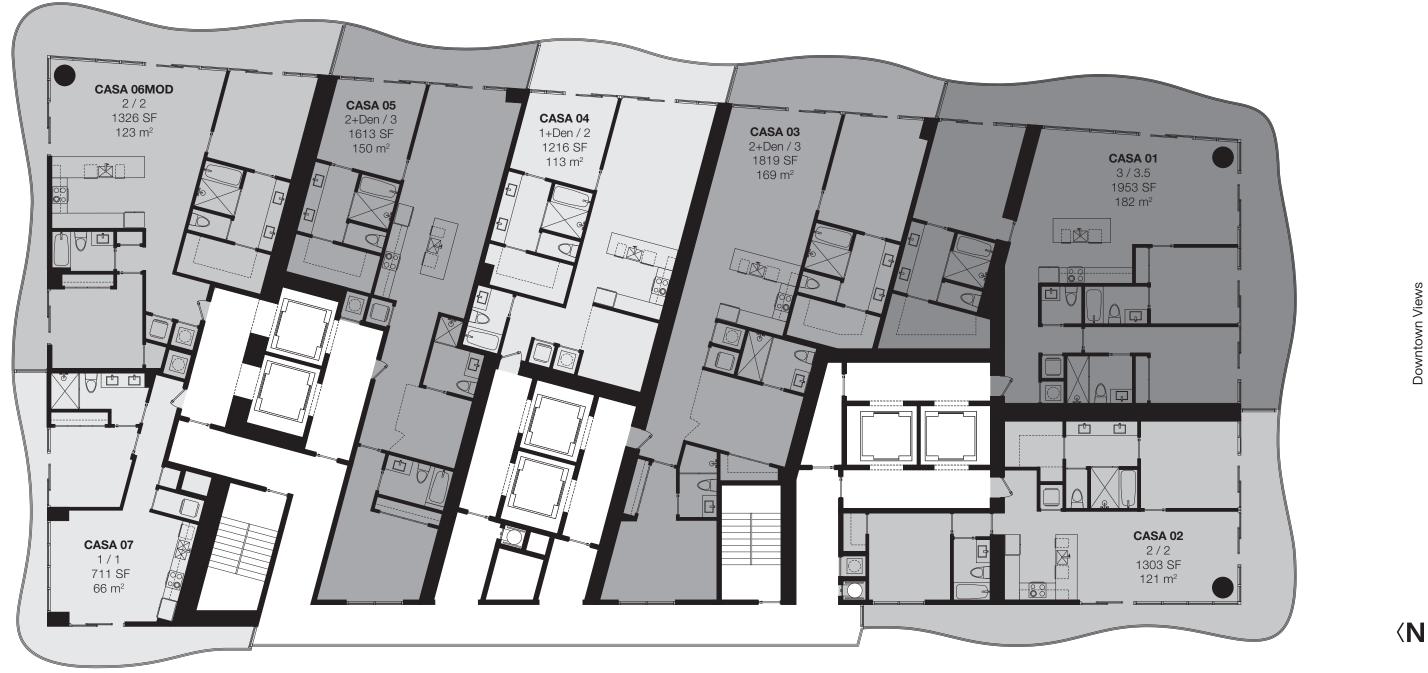

## **Tower Typical Floor - Mod**

Floors 12 through 22



**Biscayne Bay** 



## CasaBellaResidences.com / info@CasaBellaResidences.com / 305-290-1008

ORAL REPRESENTATIONS CANNOT BE RELIED UPON AS CORRECTLY STATING REPRESENTATIONS OF THE DEVELOPER. FOR CORRECT REPRESENTATIONS, MAKE REFERENCE TO THE DOCUMENTS REQUIRED BY SECTION 718.503, FLORIDA STATUTES, TO BE FURNISHED BY A DEVELOPER TO A BUYER OR LESSEE. 1400 Biscayne Condominium is developed by PRH 1400 BISCAYNE 1, LLC

The dimensions stated for this unit floor plan are approximate because there are various recognized methods for calculating the square footage stated here is calculated from the exterior valls to the centerline of interior demissing walls without deductions for cutouts, curves, or architectural features. This method typically results in quoted dimensions greater than the dimensions that would b