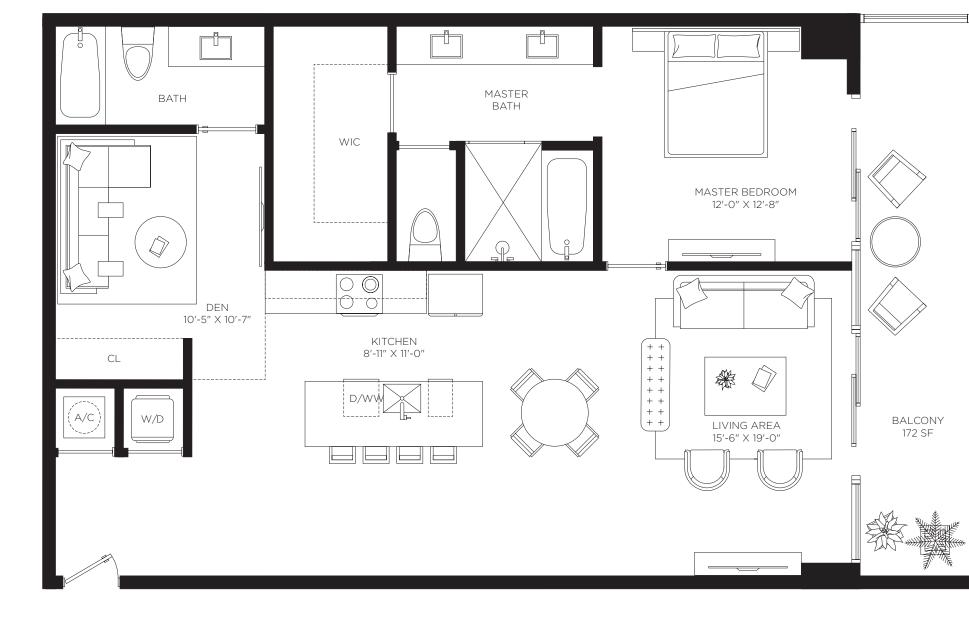

1 Bedrooms 2 Bathrooms Den

AC Area 1,190 sf / 111 m<sup>2</sup>

**Outdoor Area** 172 sf / 16 m<sup>2</sup>

**Total Area** 1,362 sf / 127 m<sup>2</sup>