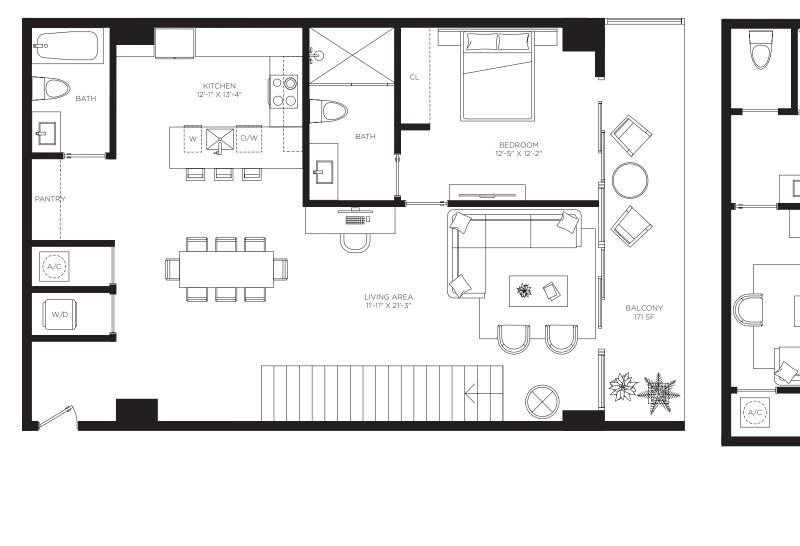

# Casa 09MOD

1<sup>st</sup> Floor

Floors 9 through 10

# 2 Bedrooms

**3** Bathrooms Den

### AC Area 2,053 sf / 191 m<sup>2</sup>

**Outdoor Area** 172 sf / 16 m<sup>2</sup>

**Total Area** 2,225 sf / 207 m<sup>2</sup>

09 MOD

-----

 $\boxtimes$ 

Downtown Views

Ñ