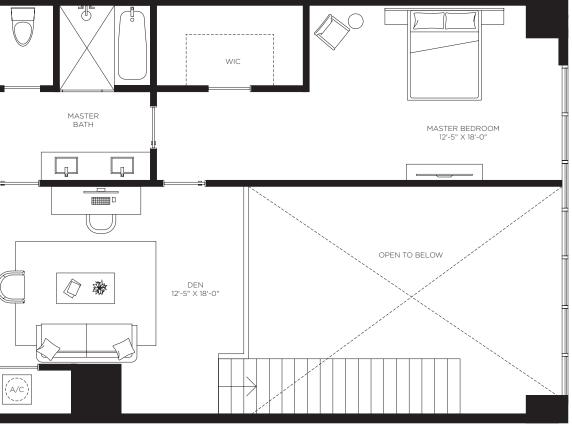

sions stated for this unit floor plan are approximate because there are various recognized methods for calculating the square footage of a unit. The square footage stated here is calculated from the exterior walls to the centerline of interior demissing walls without deductions for calculating the square footage of a unit. The square footage of a unit does for the state of a unit of a of a Unit. Consult the Developer's Prospectus for information on what is offered with the Unit and the calculation of the Unit square footage and dimensions. The Developer, PRH 1400 BISCAYNE 1, LLC, is a licensee of. The Related Group; B&B Italia: and Piero Lissoni, but none of these licensors is the Developer, @ 2021 with all rights reserved PRH 1400 BISCAYNE 1, LLC, is a licensee of.

2<sup>nd</sup> Floor







The Art of Italian Living Curated by Piero Lissoni